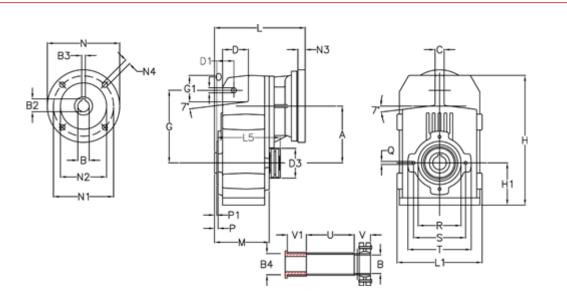

## **Data Sheet**

Article number: 29560208348225 Description: Shaft mounted gear A253QF30-83,4-P71B5

## **Measures**

| A = 128.75 | D1 = 43.5 | l5 = 197.5 | P1                                  | = 3.5    | V = 42  |
|------------|-----------|------------|-------------------------------------|----------|---------|
| B = 30     | d3 = 83   | M = 135.5  | Q                                   | = M10x14 | V1 = 48 |
| B1 = 14    | G = 162   | N = 160    | R                                   | = 110    |         |
| B2 = 16.3  | G1 = 58.0 | N1 = 130   | S                                   | = 130    |         |
| B3 = 5     | H = 290.5 | N2 = 110   | Т                                   | = 150    |         |
| B4 = 30    | H1 = 93.5 | N4 = M8x16 | Tightening torque Nm adapter bushin | g = 6.0  |         |
| C = 20     | L = 213.0 | O = 13     | Tightening torque Nm shrink disc    | = 7.0    |         |
| D = 57.0   | L1 = 188  | P = 6.0    | U                                   | = 120.5  |         |